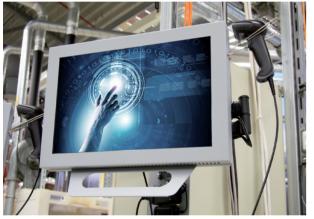

Custom workstations for production.

custom trackball

Customer-specific operator terminal with 19" touchscreen monitor, emergency stop switch, buttons, silicone keyboard and support arm.

Customized operator terminal for TSM - Toolserver Modular.