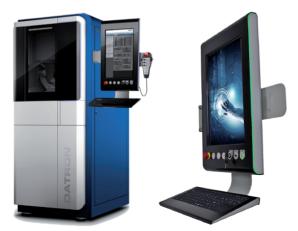

## **Customized operator terminals & input devices**

Customer-specific machine operator terminal with touch monitor for innovative high-speed scanners.

Customer-specific operator terminal for installation in a wall.