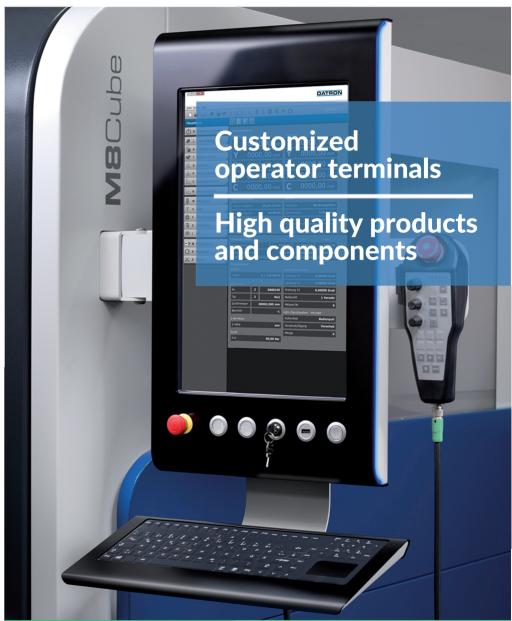

operator terminals | monitors | kiosk terminals | trackballs | keyboards | joysticks

operator terminal with 19" touchmonitor, buttons & emergency stop, keyboard