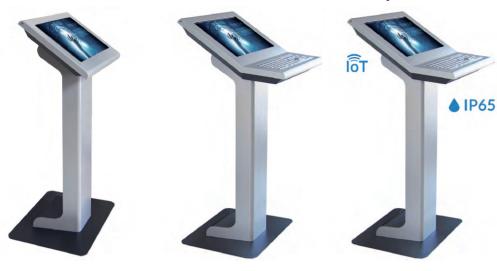

## Find the right light pc stand.

We manufacture customized solutions from 1 piece.

- + 21.5" Touchscreen Monitor in metal housing (powdered sheet steel or stainless steel)
- + 21.5" Touchscreen Monitor + stainless steel keyboard
- + in metal housing

- + mit 21.5" Touchscreen Monitor
- + stainless steel keyboard
- + integrated Raspberry Pi3
- + in IP65 sealed housing

The info terminal light pc stand is designed for use in industry, for example in production halls, storage areas and on machines.