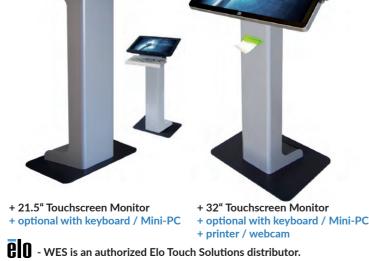

## Use suitable accessories such as

barcode reader, magnetic stripe card reader, near field communication (NFC/RFID), thermal printer, stainless steel keyboard, webcam and mini PC.

## Find the right light pc stand.

We manufacture customized solutions from 1 piece.

- + 21.5" Touchscreen Monitor in metal housing (powdered sheet steel or stainless steel)
- + 21.5" Touchscreen Monitor + stainless steel keyboard
- + in metal housing

- + mit 21.5" Touchscreen Monitor
- + stainless steel keyboard
- + integrated Raspberry Pi3
- + in IP65 sealed housing

The info terminal light pc stand is designed for use in industry, for example in production halls, storage areas and on machines.

- + 21.5" Touchscreen Monitor
- + stainless steel keyboard
- + optional buttons
- + and emergency stop switch
- + in housing

light pc stand - interactive info terminal & monitor stand