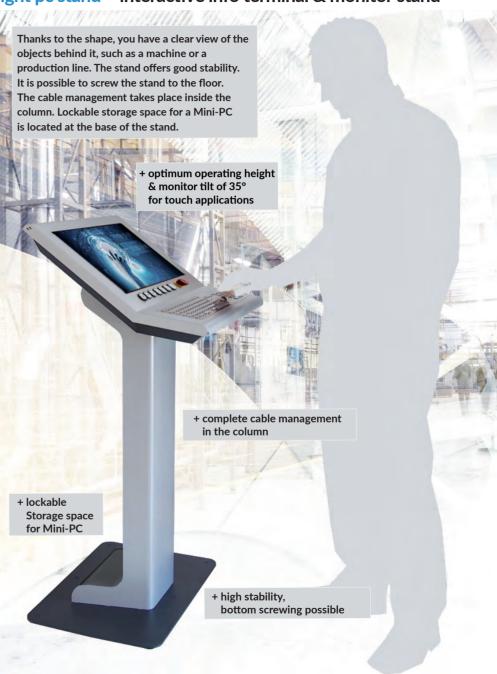

## All-rounder for industry

More info >

light pc stand - info terminal with 22" touchscreen monitor and keyboard in metal housing

- + mit 21.5" Touchscreen Monitor
- + stainless steel keyboard
- + integrated Raspberry Pi3
- + in IP65 sealed housing

The info terminal light pc stand is designed for use in industry, for example in production halls, storage areas and on machines.

- + 21.5" Touchscreen Monitor
- + stainless steel keyboard
- + optional buttons
- + and emergency stop switch
- + in housing

light pc stand - interactive info terminal & monitor stand