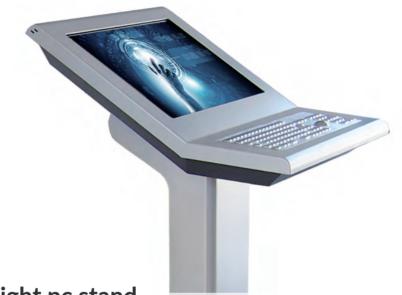

## All-rounder for industry

More info >

light pc stand - info terminal with 22" touchscreen monitor and keyboard in metal housing

- + 21.5" Touchscreen Monitor
- + stainless steel keyboard
- + optional buttons
- + and emergency stop switch
- + in housing

light pc stand - interactive info terminal & monitor stand