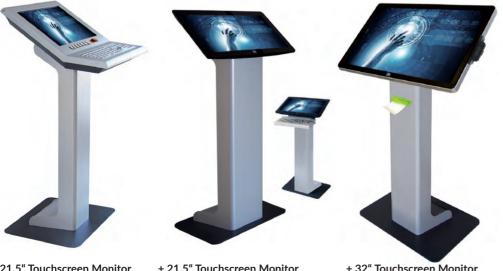

## Find the right light pc stand.

We manufacture customized solutions from 1 piece.

- + 21.5" Touchscreen Monitor in metal housing (powdered sheet steel or stainless steel)
- + 21.5" Touchscreen Monitor + stainless steel keyboard
- + in metal housing

- + mit 21.5" Touchscreen Monitor
- + stainless steel keyboard
- + integrated Raspberry Pi3
- + in IP65 sealed housing

The info terminal light pc stand is designed for use in industry, for example in production halls, storage areas and on machines.

- + 21.5" Touchscreen Monitor
- + stainless steel keyboard
- + optional buttons
- + and emergency stop switch
- + in housing

light pc stand - interactive info terminal & monitor stand