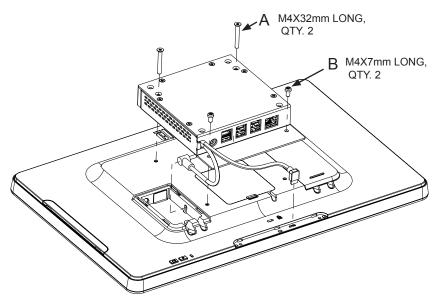

Elo (logo) and Elo Touch Solutions are trademarks of Elo and its Affiliates.

1. Remove DC power cover (D) and bottom peripheral cover (E).

2. Assemble expansion module to VESA mount on back of i-Series using screws (A) and (B). Connect the DC power and micro-USB connections as shown.

100x100mm M4 thread VESA mount on back of expansion module

3. Assemble micro-USB bracket using screws (C).

4. Connect power supply provided with expansion module to the DC jack on expansion module. Continue installation of i-Series Display as desired using stands and mounts available at www.elotouch.com.