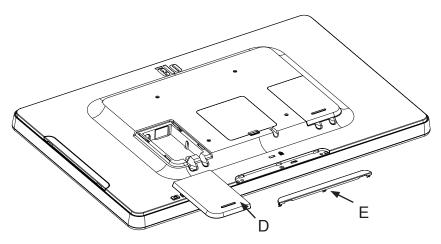

Elo (logo) and Elo Touch Solutions are trademarks of Elo and its Affiliates.

1. Remove DC power cover (D) and bottom peripheral cover (E).

2. Assemble expansion module to VESA mount on back of i-Series using screws (A) and (B). Connect the DC power and micro-USB connections as shown.