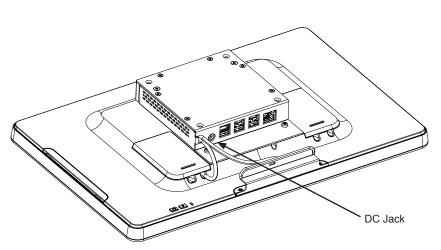

100x100mm M4 thread VESA mount on back of expansion module

3. Assemble micro-USB bracket using screws (C).

4. Connect power supply provided with expansion module to the DC jack on expansion module. Continue installation of i-Series Display as desired using stands and mounts available at www.elotouch.com.