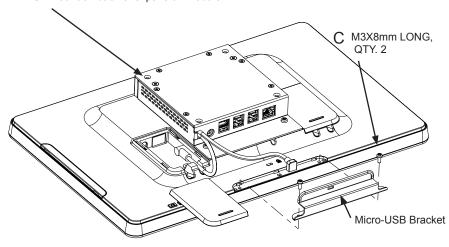

100x100mm M4 thread VESA mount on back of expansion module

3. Assemble micro-USB bracket using screws (C).

4. Connect power supply provided with expansion module to the DC jack on expansion module. Continue installation of i-Series Display as desired using stands and mounts available at www.elotouch.com.